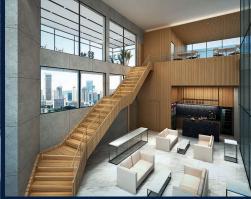

# RESIDENTIAL - CONDOMINIUM 945SQFT (88SQM) / CALL FOR PRICE!

Penthouse + Dual Key

Type D (Corner) | 945 sq ft ⊕ Dual-key ⊘ Loft Unit

LOWER LEVEL

/EL

### THE LUXE

Spacious 945sqft (88sqm), partially furnished, 2 bedroom, 3 bathroom Condominium for Sale. Completion in 2020, this high floor corner unit is in original condition. This property is currently vacant and ready to move in. Location: Kuala Lumpur, Malaysia.