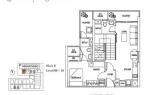

# RESIDENTIAL - CONDOMINIUM 945SQFT (88SQM) / CALL FOR PRICE!

Penthouse + Dual Key

Type D (Corner) | 945 sq ft ⊕ Dual-key ⊘ Loft Unit

LOWER LEVEL

/EL

■ NO. OF FLOORS: 43

■ FLOOR/LEVEL: N/A - HIGH FLOOR

■ BED ROOMS: 2
■ BATH ROOMS: 3
■ MAIDS ROOMS: N/A
■ PARKING SPACES: N/A
■ LAYOUT TYPE: CORNER

FACING: N/A
VIEWING: OTHER

SELLING PRICE: OALL F

■ SELLING PRICE: CALL FOR PRICE