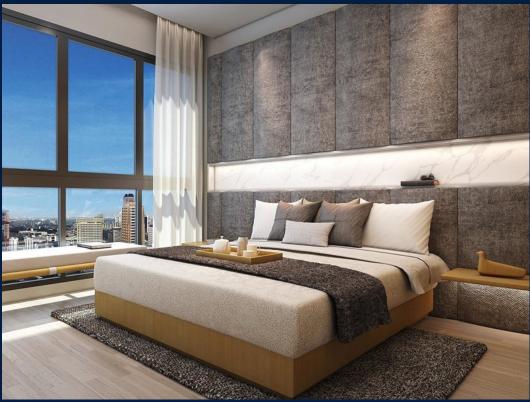

# RESIDENTIAL - CONDOMINIUM 945SQFT (88SQM) / CALL FOR PRICE!

Penthouse + Dual Key

Type D (Corner) | 945 sq ft ⊕ Dual-key ⊘ Loft Unit

LOWER LEVEL

/EL

### THE LUXE

Spacious 945sqft (88sqm), partially furnished, 2 bedroom, 3 bathroom Condominium for Sale. Completion in 2020, this high floor corner unit is in original condition. This property is currently vacant and ready to move in. Location: Kuala Lumpur, Malaysia.