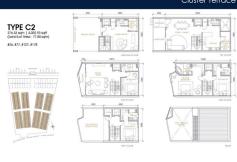

# **RESIDENTIAL - LANDED HOUSE** 4,053SQFT (377SQM) / CALL FOR PRICE!

Cluster Terrace

# **RESIDENTIAL - LANDED HOUSE**

NATIONAL ROAD NO. 1, PHUM KDEY TAKOY, SANGKAT VEAL SBOV, KHAN CHBAR AMPOV, 08561,

**LISTING ID:** SGLD80562021 **TENURE: FREEHOLD** 

■ TITLE: N/A

■ SIZE BUILT-UP: 4,053SQFT (377SQM) SIZE LAND: 837SQFT (78SQM)

■ NO. OF FLOORS: N/A FLOOR/LEVEL: N/A - N/A **BED ROOMS:** 4

**BATH ROOMS:** 5 **MAIDS ROOMS:** N/A ■ PARKING SPACES: N/A **OTHER** LAYOUT TYPE: **■ FACING:** N/A **VIEWING: OTHER** 

■ SELLING PRICE:

■ COMPLETION YEAR: 2021, 0YRS