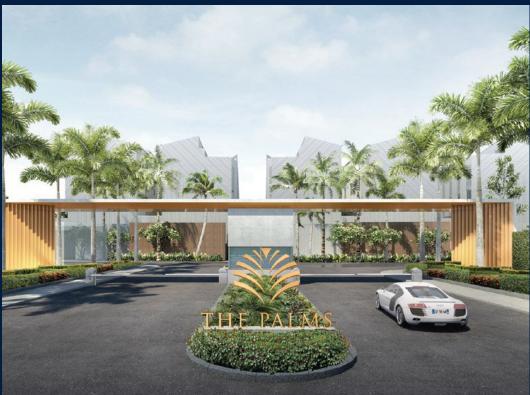

### THE PALMS

Spacious 4,053sqft (377sqm), partially furnished, 4 bedroom, 5 bathroom Landed House for Sale. Completion in 2021, this unit is in original condition. Others: freehold This property is currently vacant and ready to move in.

#### **EXTERIOR FACILITIES**

24 Hours Security

Clubhouse

Covered Car Park

Function Room

VISIT THIS PROPERTY AT: https://projects.huttonsgroup.com/the-palms-cambodia/property/sgld80562021