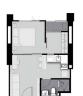

## RESIDENTIAL - CONDOMINIUM 344SQFT (32SQM) / CALL FOR PRICE!

1 - Bedroom

TYPE B

■ NO. OF FLOORS: 40 ■ FLOOR/LEVEL: N/A - N/A

■ FLOOR/LEVEL: N/A - N/A

■ BED ROOMS: 1

■ BATH ROOMS: 1

■ MAIDS ROOMS: N/A

■ PARKING SPACES: N/A

■ LAYOUT TYPE: OTHER
■ FACING: N/A
■ VIEWING: OTHER

■ SELLING PRICE: CALL FOR PRICE