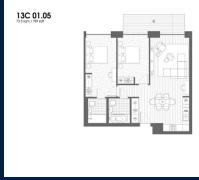

### **RESIDENTIAL - APARTMENT**

NORTH WOOLWICH ROAD, LONDON, E16 2BG, LONDON, LONDON, UNITED KINGDOM

■ LISTING ID: SGLD50310778 ■ TENURE: LEASEHOLD 999

■ TITLE: N/A

■ SIZE BUILT-UP: 789SQFT (73SQM)

■ SIZE LAND: N/A
■ NO. OF FLOORS: 7
■ FLOOR/LEVEL: N/A - N/A
■ BED ROOMS: 2

■ BATH ROOMS: 2 ■ MAIDS ROOMS: N/A ■ PARKING SPACES: N/A

■ LAYOUT TYPE: REGULAR

■ FACING: N/A
■ VIEWING: OTHER

■ SELLING PRICE: CALL FOR PRICE

**■ COMPLETION YEAR:** 2017, 4YRS

■ CONDITION:ORIGINAL CONDITION■ FURNISHING:PARTIALLY FURNISHED