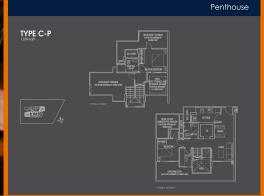

SGLD39071108 FREEHOLD 1,539SQFT (143SQM) 37,577SQFT (3,491SQM) 26 25 - PENTHOUSE 2+12 N/A N/A END LOT WEST OTHER 2016, 7YRS ORIGINAL CONDITION PARTIALLY FURNISHED MAY 2, 2023

# **26 NEWTON**

Spacious 1,539sqft (143sqm), partially furnished, 2 bedroom, 2 bathroom Condominium for Sale. Completed in 2016, this penthouse end lot unit is in original condition. Others: Freehold, facing west, 1 other room(s) This property is currently vacant and ready to move in. Located in Singapore's district D11 near Newton, Novena in the area Newton (Central region).