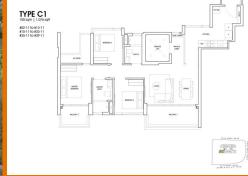

# **RESIDENTIAL - APARTMENT** 1,076SQFT (100SQM) / CALL FOR PRICE!

3 - Bedroom Compac

# 173 CHIN SWEE ROAD, ALEXANDRA, **COMMONWEALTH, SINGAPORE 169878**

SGLD29922467 ■ LISTING ID: TENURE: **LEASEHOLD 99** 

TITLE:

■ SIZE BUILT-UP: 1.076SQFT (100SQM) 1.656AC (0.670HA) ■ SITE AREA:

■ NO. OF FLOORS:

■ FLOOR/LEVEL: 30 - HIGH FLOOR

■ BED ROOMS: ■ BATH ROOMS: **MAIDS ROOMS:** N/A ■ PARKING SPACES: N/A

**REGULAR LAYOUT TYPE:** 

**■ FACING: ■ VIEWING:** OTHER

■ SELLING PRICE: FOR PRICE!

■ COMPLETION YEAR: 2025