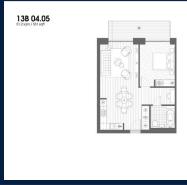

# RESIDENTIAL - APARTMENT 551SQFT (51SQM) / CALL FOR PRICE!

John Cabot House: 1 - Bedroom

### Legend C Cupboard W : Wardrobe FF : Fridge Freezer

#### **RESIDENTIAL - APARTMENT**

NORTH WOOLWICH ROAD, LONDON, E16 2BG, LONDON, LONDON, UNITED KINGDOM

■ LISTING ID: SGLD21674800 ■ TENURE: LEASEHOLD 999

■ TITLE: N/A

■ SIZE BUILT-UP: 551SQFT (51SQM)
■ SIZE LAND: N/A

NO. OF FLOORS: 7

■ FLOOR/LEVEL: N/A - N/A

■ BED ROOMS: 1

■ BATH ROOMS: 1 ■ MAIDS ROOMS: N/A ■ PARKING SPACES: N/A

■ LAYOUT TYPE: REGULAR

■ FACING: N/A
■ VIEWING: OTHER

■ SELLING PRICE: CALL FOR PRICE

**■ COMPLETION YEAR:** 2017, 4YRS