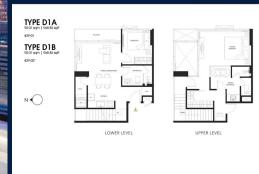

2

■ NO. OF FLOORS: 40

**BED ROOMS:** 

■ FLOOR/LEVEL: N/A - PENTHOUSE

■ BATH ROOMS: 2
■ MAIDS ROOMS: N/A
■ PARKING SPACES: N/A
■ LAYOUT TYPE: OTHER
■ FACING: N/A
■ VIEWING: OTHER

■ SELLING PRICE: CALL FOR PRICE

**■ COMPLETION YEAR:** 2020, 2YRS

■ CONDITION: ORIGINAL CONDITION
■ FURNISHING: FULLY FURNISHED
■ LISTING DATE: FEB 15, 2022