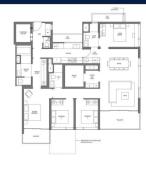

## **RESIDENTIAL - CONDOMINIUM** 1,808SQFT (168SQM) / CALL FOR PRICE!

4 - Bedroom Premium

### **RESIDENTIAL - CONDOMINIUM**

16, 18, 20 TAN QUEE LAN STREET, BEACH ROAD,

**BUGIS, ROCHOR, SINGAPORE 188098** SGLD10264979 ■ LISTING ID: ■ TENURE: **LEASEHOLD 99** 

■ TITLE:

■ SIZE BUILT-UP: 1.808SQFT (168SQM) SITE AREA: 2.849AC (1.153HA)

■ NO. OF FLOORS:

■ FLOOR/LEVEL: 28 - HIGH FLOOR

■ BED ROOMS: ■ BATH ROOMS: **MAIDS ROOMS:** N/A ■ PARKING SPACES: N/A

**REGULAR LAYOUT TYPE:** 

**■ FACING: ■ VIEWING:** OTHER

■ SELLING PRICE: FOR PRICE!

**■ COMPLETION YEAR:** 2025