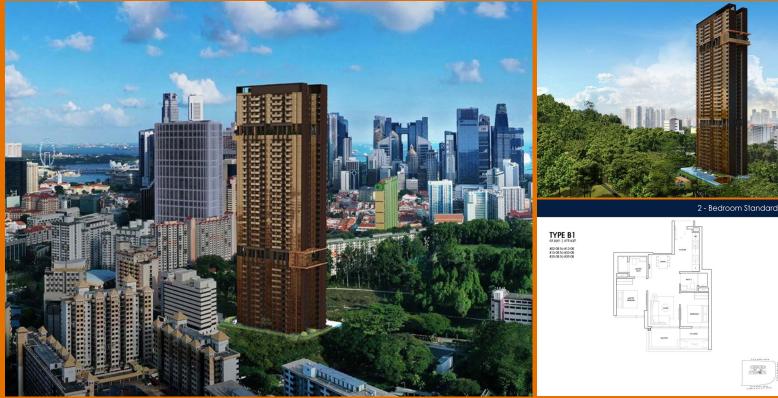

#### SIDENTIAL - APARTMEN

**173 CHIN SWEE ROAD, ALEXANDRA, COMMONWEALTH, SINGAPORE 169878** 

LISTING ID: SGLD01206768 TENURE: **LEASEHOLD 99** TITLE: SIZE BUILT-UP: 678SQFT (63SQM) 1.656AC (0.670HA) SITE AREA: ■ NO. OF FLOORS: 39 FLOOR/LEVEL: 24 - HIGH FLOOR BED ROOMS: 2 BATH ROOMS: 2 MAIDS ROOMS: N/A ■ PARKING SPACES: N/A REGULAR **LAYOUT TYPE:** ■ FACING: N/A VIEWING: OTHER SELLING PRICE: FOR PRICE! ■ COMPLETION YEAR: 2025 **CONDITION: ORIGINAL CONDITION** FURNISHING: PARTIALLY FURNISHED LISTING DATE: AUG 29, 2023

### THE LANDMARK

Apartment for Sale: Partially furnished, 2 bedroom, 2 bathroom. Completed in 2025, this unit is in original condition. Tenure: Leasehold 99 Located in Singapore's district D03 near Alexandra, Commonwealth in the area Central South (Central region).