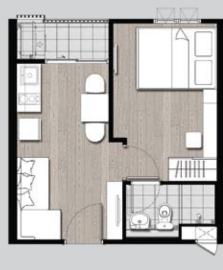

O A PERFECT PERSPECTIVE



PRUKSA

#### **"CHAN** Turns you into a new perspective and lives perfectly Immerse yourself in the view of Rama 8 Bridge, the most beautiful view in the heart of Pinklao



THE LIVING Double Volume Lobby (Over 5 Meters) with 3 Zones 3 Styles.





#### THE CLUB

Large Living Room, Reading Room, Entertainment Room, and Multipurpose Room for Meeting and Working, Game Room and Pool Table.

GROUND FLOOR PLAN







#### THE GARDEN

Green Area 1.5+ Rais (2,400 Sqm.), Green Space, Badminton Court (Artificial Grass), Sky Garden with Rama 8 Bridge View, Barbeque Terrace and Jogging Lane.

#### THE POOL & FITNESS

30 Meters Swimming Pool with Kid's Pool and Jacuzzi, Panoramic View, Fitness, Yoga Space Facing to the Pool.



#### UNIT LAYOUT



I Bedroom 24.5 Sq.M. (IA)



I Bedroom 26.5 Sq.M. (IB)



#### Combined 49.5 Sq.M. (2A)

All illustration pictures, materials, plans and specifications are artist's impressions which serve only as a guideline for general conceptual idea of the project. All details are subject to change without prior notice.

## "CHANGE"

#### TURNS YOU INTO A NEW PERSPECTIVE AND LIVES PERFECTLY

- 600 Meters to MRT Blue Line Bangyeekhun Station
- **900 Meters** to Central Pinklao (Famous Department Store)
- **Q** 20 Minutes to Silom Business Center in Downtown (CBD)
- Nearly ... Major Cineplex Pinklao, Siriraj Hospital,
  Thammasat University and Silpakorn University

| Project Name:          | Plum Condo Pinklao Station