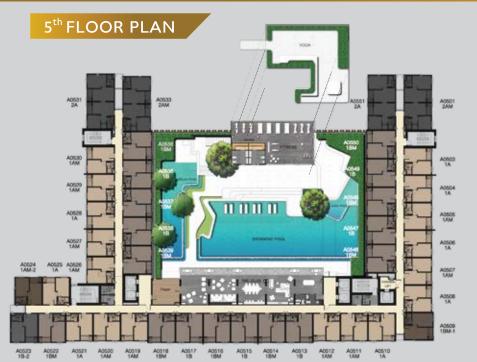

#### THE POOL & FITNESS

30 Meters Swimming Pool with Kid's Pool and Jacuzzi, Panoramic View, Fitness, Yoga Space Facing to the Pool.