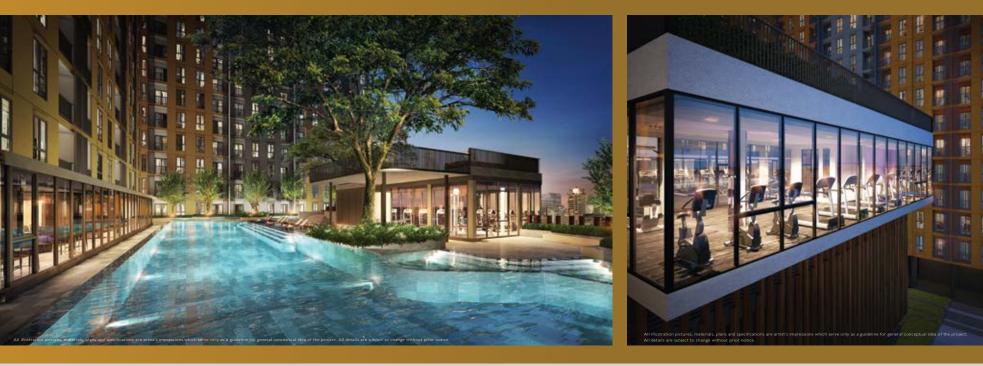

#### THE POOL & FITNESS

30 Meters Swimming Pool with Kid's Pool and Jacuzzi, Panoramic View, Fitness, Yoga Space Facing to the Pool.