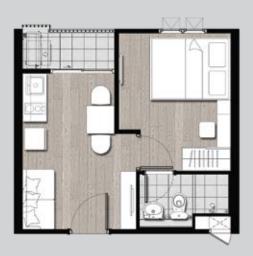

ENT STORE

### **"CHANGE"** TO A PERFECT PERSPECTIVE



PRUKSA

#### **"CHAN** Turns you into a new perspective and lives perfectly Immerse yourself in the view of Rama 8 Bridge, the most beautiful view in the heart of Pinklao



THE LIVING Double Volume Lobby (Over 5 Meters) with 3 Zones 3 Styles.





#### THE CLUB

Large Living Room, Reading Room, Entertainment Room, and Multipurpose Room for Meeting and Working, Game Room and Pool Table.

GROUND FLOOR PLAN







#### THE GARDEN

Green Area 1.5+ Rais (2,400 Sqm.), Green Space, Badminton Court (Artificial Grass), Sky Garden with Rama 8 Bridge View, Barbeque Terrace and Jogging Lane.

#### THE POOL & FITNESS

30 Meters Swimming Pool with Kid's Pool and Jacuzzi, Panoramic View, Fitness, Yoga Space Facing to the Pool.



#### UNIT LAYOUT



I Bedroom 24.5 Sq.M. (IA)



I Bedroom 26.5 Sq.M. (IB)



#### Combined 49.5 Sq.M. (2A)

All illustration pictures, materials, plans and specifications are artist's impressions which serve only as a guideline for general conceptual idea of the project. All details are subject to change without prior notice.

## "CHANGE"

#### TURNS YOU INTO A NEW PERSPECTIVE AND LIVES PERFECTLY

- 600 Meters to MRT Blue Line Bangyeekhun Station
- **900 Meters** to Central Pinklao (Famous Department Store)
- **Q** 20 Minutes to Silom Business Center in Downtown (CBD)
- Nearly ... Major Cineplex Pinklao, Siriraj Hospital,
  Thammasat University and Silpakorn University

| Project Name:          | Plum Condo Pinklao Station