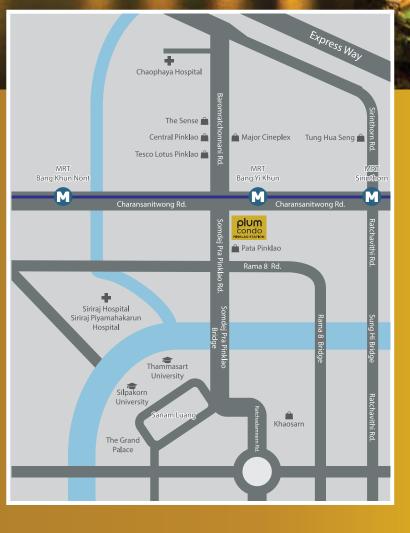

#### TURNS YOU INTO A NEW PERSPECTIVE AND LIVES PERFECTLY

- 600 Meters to MRT Blue Line Bangyeekhun Station
- **900 Meters** to Central Pinklao (Famous Department Store)
- **Q** 20 Minutes to Silom Business Center in Downtown (CBD)
- Nearly ... Major Cineplex Pinklao, Siriraj Hospital,
  Thammasat University and Silpakorn University