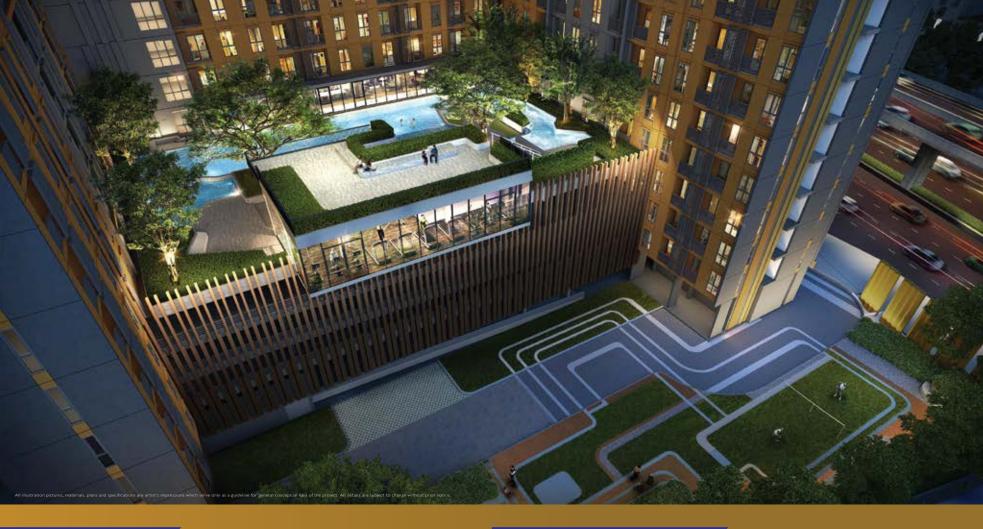

#### THE GARDEN

Green Area 1.5+ Rais (2,400 Sqm.), Green Space, Badminton Court (Artificial Grass), Sky Garden with Rama 8 Bridge View, Barbeque Terrace and Jogging Lane.

#### THE POOL & FITNESS

30 Meters Swimming Pool with Kid's Pool and Jacuzzi, Panoramic View, Fitness, Yoga Space Facing to the Pool.