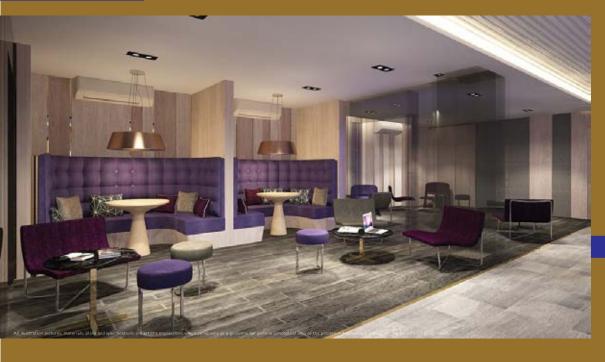

#### THE CLUB

Large Living Room, Reading Room, Entertainment Room, and Multipurpose Room for Meeting and Working, Game Room and Pool Table.

GROUND FLOOR PLAN