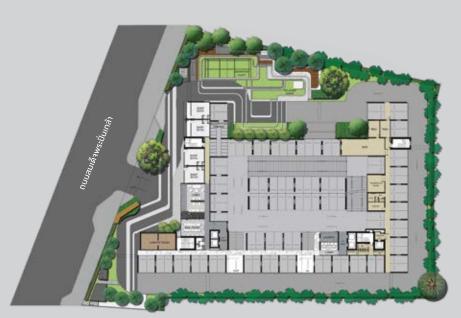

#### THE CLUB

Large Living Room, Reading Room, Entertainment Room, and Multipurpose Room for Meeting and Working, Game Room and Pool Table.

GROUND FLOOR PLAN